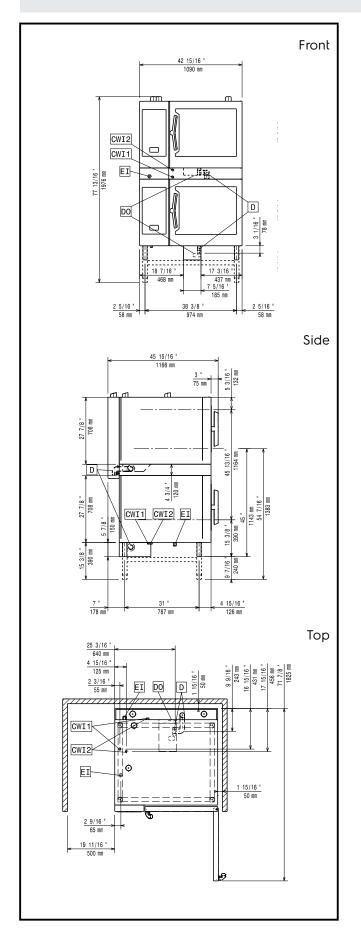

## **Key Information:**

External dimensions,

Width:

922621 (STK62161021) 1090 mm

External dimensions,

Depth: 1092 mm

External dimensions,

Height:120 mmNet weight:53 kgShipping weight:49 kg