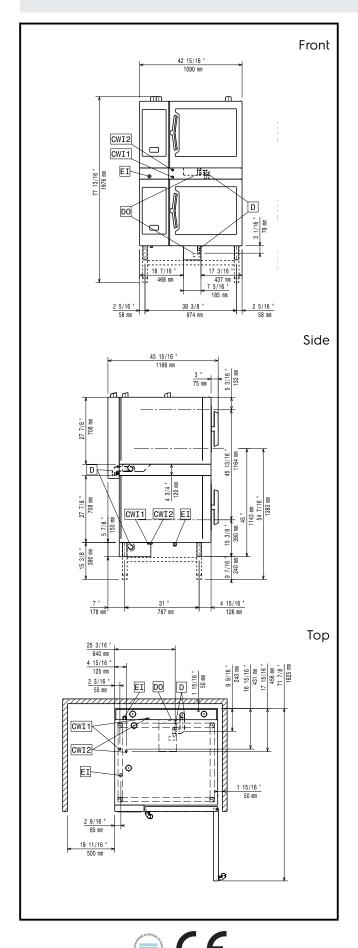

## **Key Information:**

External dimensions,

Width:

922621 (STK62161021) 1090 mm

External dimensions,

Depth: 1092 mm

External dimensions,

Height:120 mmNet weight:53 kgShipping weight:49 kg